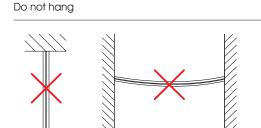

#### Warnings: risk of product damage

- > BASELINE H must not be bent at less than 240mm, or damage will result.
- > Do not allow BASELINE H to twist or bend in the wrong direction.
- > During the installation, the BASELINE H can not be: Dropped, Bent at a 90° angle or bent at all, Sagging/Hanging down