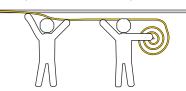

## Installation note

BASELINE H must be installed with two people. One to press the luminaire into the profile and the other to hold the reel and unroll it while keeping the BASELINE H flex body straight.