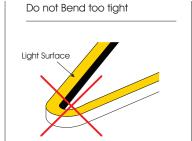

#### Warnings: risk of product damage

- > BASELINE H must not be bent at less than 240mm, or damage will result.
- > Do not allow BASELINE H to twist or bend in the wrong direction.
- > During the installation, the BASELINE H can not be: Dropped, Bent at a 90° angle or bent at all, Sagging/Hanging down

Bending Diameter Min. 240mm