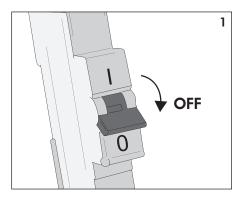

## How to cut and assemble BASELINE

<u>Attention</u>
Before any maintenance switch off the main power.

#### **Attention**

Before any maintenance switch off the main power.