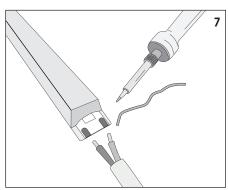

## How to cut and assemble BASELINE

<u>Attention</u>
Before any maintenance switch off the main power.