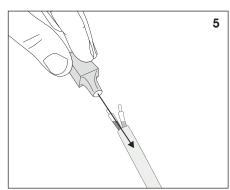

## How to cut and assemble BASELINE

<u>Attention</u>
Before any maintenance switch off the main power.