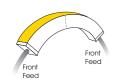

## Horizontal bending

#### Front Feed

| Code for<br>Single Colour | Code for <b>RGBW</b> | Code for <b>TW</b> | Description                | Length |
|---------------------------|----------------------|--------------------|----------------------------|--------|
| BSL.306                   | BSL.323              | BSL.326            | Front Feed BASELINE H IP65 | L=0.3m |