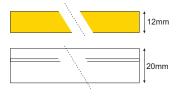

# Dimensions

Cutting points: Single & TW every 50mm, RGBW every 125mm Please confirm with the  $\!\!\prec\!\!\!\prec$  sign on the rear side of the modules

Note: Cutting the product without the appropriate endcap and tools by a non-authorized person will result to a loss of the IP protection, causing water leakage and failure.