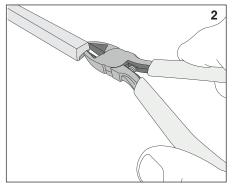

## How to cut and assemble BASELINE

<u>Attention</u>
Before any maintenance switch off the main power.

# Dimensions

Cutting points: Single & TW every 50mm, RGBW every 125mm Please confirm with the  $\!\!\prec\!\!\!\prec$  sign on the rear side of the modules

Note: Cutting the product without the appropriate endcap and tools by a non-authorized person will result to a loss of the IP protection, causing water leakage and failure.