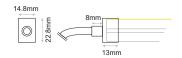

#### Front Feed

| Code for<br>Single Colour | Code for <b>RGBW</b> | Code for <b>TW</b> | Description                | Length |
|---------------------------|----------------------|--------------------|----------------------------|--------|
| BSL.306                   | BSL.323              | BSL.326            | Front Feed BASELINE H IP65 | L=0.3m |