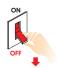

--|
| BSL.305                   | BSL.322              | BSL.325            | Bottom Feed BASELINE H IP65 | L=0.3m |





#### Front Feed



| Code for<br>Single Colour | Code for <b>RGBW</b> | Code for <b>TW</b> | Description                | Length |
|---------------------------|----------------------|--------------------|----------------------------|--------|
| BSL.306                   | BSL.323              | BSL.326            | Front Feed BASELINE H IP65 | L=0.3m |





# End Cap



| Code for | Description | Length |
|----------|-------------|--------|
|          |             |        |

BSL.307 End Cap BASELINE H IP65





L=0.3m



BASELINE H MILKY LED Installation Manual

## How to cut and assemble BASELINE



<u>Attention</u>
Before any maintenance switch off the main power.