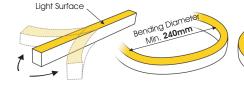

#### Warnings: risk of product damage

- > BASELINE H must not be bent at less than 240mm, or damage will result.
- > Do not allow BASELINE H to twist or bend in the wrong direction.
- > During the installation, the BASELINE H can not be: Dropped, Bent at a 90° angle or bent at all, Sagging/Hanging down

Bending Diameter Min. 240mm

#### Bending

## Horizontal bending