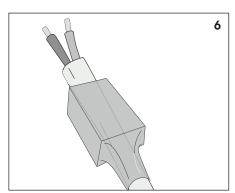

## **Connection IP67**

# Side Feed

| Code for<br>Single Colour | Code for <b>RGBW</b> | Code for <b>TW</b> | Description               | Length                        |
|---------------------------|----------------------|--------------------|---------------------------|-------------------------------|
| BSL.304                   | BSL.321              | BSL.324            | Side Feed BASELINE H IP65 | L=0.3m                        |
|                           |                      | 22.7mm             | 14.8mm                    | Side Feed Side Feed Side Feed |