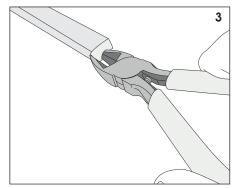

## How to cut and assemble BASELINE

<u>Attention</u>
Before any maintenance switch off the main power.