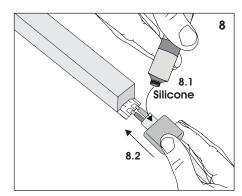

## How to cut and assemble BASELINE

<u>Attention</u>
Before any maintenance switch off the main power.