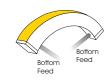

## Horizontal bending

## **Bottom Feed**

| Code for<br>Single Colour | Code for <b>RGBW</b> | Code for <b>TW</b> | Description                 | Length |
|---------------------------|----------------------|--------------------|-----------------------------|--------|
| BSL.305                   | BSL.322              | BSL.325            | Bottom Feed BASELINE H IP65 | L=0.3m |