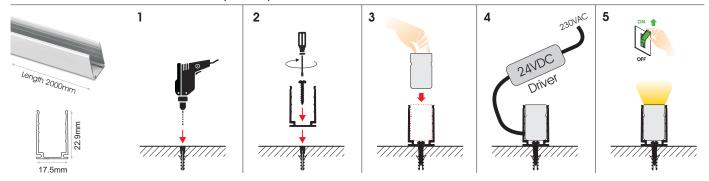

## How to cut and assemble BASELINE

<u>Attention</u>
Before any maintenance switch off the main power.