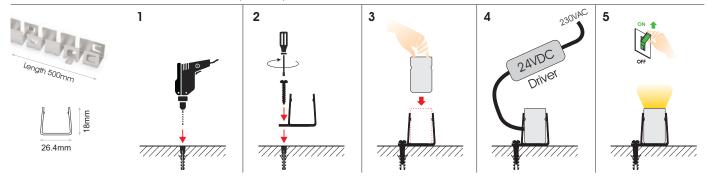

## BASELINE H Aluminium Profile Anodized (PRF.423)

## Installation note

BASELINE H must be installed with two people. One to press the luminaire into the profile and the other to hold the reel and unroll it while keeping the BASELINE H flex body straight.

BASELINE H MILKY LED Installation Manual

Installation