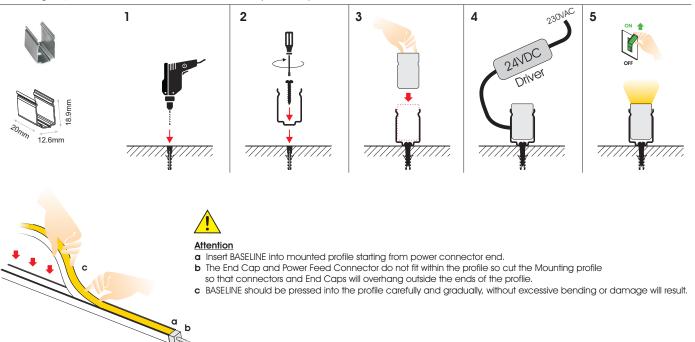

## BASELINE H Bendable Stainless Steel Profile (PRF.191)

PRH.119 Mounting Clips stainless steel 316 for BASELINE H MILKY LED

# Mounting Clips stainless steel 316 for BASELINE H (PRH.119)

## How to cut and assemble BASELINE

<u>Attention</u>
Before any maintenance switch off the main power.