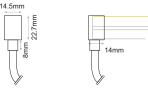

# Side Feed

| Code for<br>Single Colour | Code for <b>RGBW</b> | Code for <b>TW</b> | Description               | Length                        |
|---------------------------|----------------------|--------------------|---------------------------|-------------------------------|
| BSL.304                   | BSL.321              | BSL.324            | Side Feed BASELINE H IP65 | L=0.3m                        |
|                           |                      | 22.7mm             | 14.8mm                    | Side Feed Side Feed Side Feed |

14mm