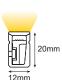

# Dimensions

Cutting points: Single & TW every 50mm, RGBW every 125mm Please confirm with the  $\!\!\prec\!\!\!\prec$  sign on the rear side of the modules

Note: Cutting the product without the appropriate endcap and tools by a non-authorized person will result to a loss of the IP protection, causing water leakage and failure.